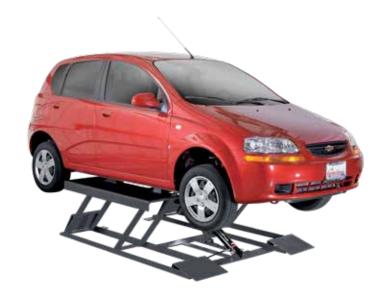

When you need a <u>low-rise lift</u> to add versatility and productivity to your shop or garage, your first stop should always be BendPak. Simple, safe and rugged, this rubbertopped low rise lift can handle a mighty 6,000-lb. load without hogging your precious floor space. Plus, it happily fits into narrower bays. The LR-60 is the ideal solution for quick service on today's passenger cars and light trucks. With wide rubber pads, wheel service and auto-body repair can now be performed on a surprisingly large variety of vehicles.

## **Features**

- Portable version available
- Electric / hydraulic power system
- Multi-position safety locks
- Rubber lifting blocks included
- Dropped cross bar for added clearance
- Heavy-duty steel channel frame