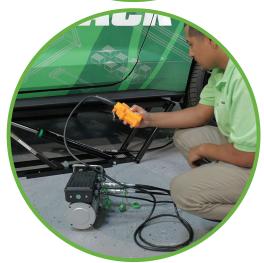

#### **One-touch button control**

The pendant remote control could not be easier to use. For your convenience, it magnetically attaches to the power unit chassis. Press Up or Down to activate the hydraulic system.