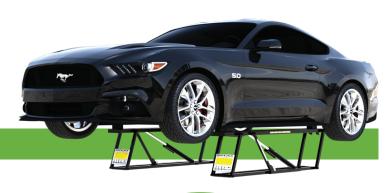

### **PORTABLE CAR LIFT SYSTEM**

We heard the community's call and immediately went to work perfecting the EXT series. The BL-5000EXT is an extended-length lift with jack support locations that extend 6" farther than our SLX models. QuickJack is the best car lift for your home garage or shop, and with the additional reach of the EXT, you'll service more vehicles than ever. Great for light-duty trucks and SUVs.

#### **Extended lift point spread**

Lift block trays are extended 6" to allow operators to safely reach difficult lift points. Never compromise safety or "wing it." Get the right car lift for the job.