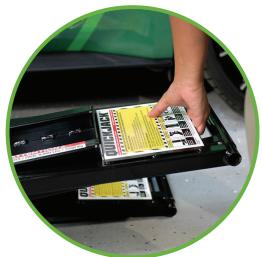

#### **Extended lift point spread**

Lift block trays are extended 6" to allow operators to safely reach difficult lift points. Never compromise safety or "wing it." Get the right car lift for the job.