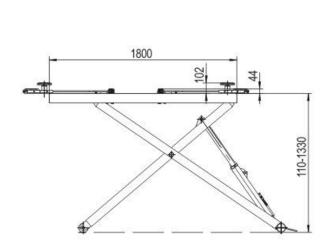

# **Specifications**

| A | Max. Length lift points                     | 2000MM         |
|---|---------------------------------------------|----------------|
| В | Min. Length lift points                     | 1555MM         |
| С | Overall Width                               | 1000MM         |
| D | Top Platform Width                          | 915MM          |
| E | Max. Height                                 | 1330MM         |
| F | Bottom Platform Width                       | 1000MM         |
| G | Total lenght                                | 2630MM         |
| Н | Minimum height<br>Minimum height + Low pads | 110MM<br>154MM |