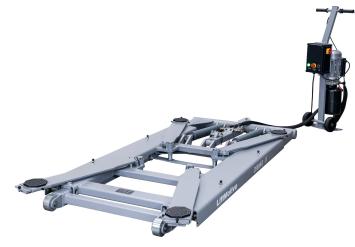

### Lockable Ramps

Ramps are lockable at full extension. This means the maximum lift point spread is adjustable for short and long wheelbased cars.

#### P for Portable

P stands for portable. A wheel kit and transport bar is included in the kit, this makes the lift portable to use it anywhere you want!