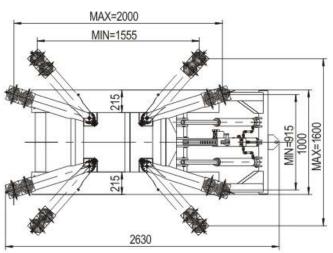

# **Specifications**

| A | Max. Length lift points                     | 2000MM         |
|---|---------------------------------------------|----------------|
| В | Min. Length lift points                     | 1555MM         |
| С | Overall Width                               | 1000MM         |
| D | Top Platform Width                          | 915MM          |
| E | Max. Height                                 | 1330MM         |
| F | Bottom Platform Width                       | 1000MM         |
| G | Total lenght                                | 2630MM         |
| Н | Minimum height<br>Minimum height + Low pads | 110MM<br>154MM |