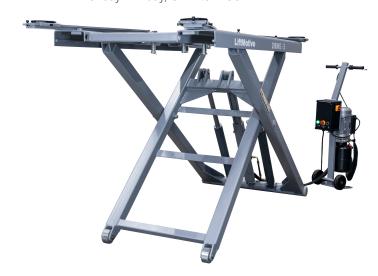

# LM-2800MR-P

Low-Mid Rise Lifts 2.800-kg. Capacity / Mid-Rise Lift / Frame Lift

#### LiftMotive LM-2800MR-P Mid Rise Portable Scissor lift.

It is the perfect lift for commercial quick service bays and tire service specialists that need extra lifting height. It easily lifts a 2.800kg car or truck to a comfortable working height without requiring the user to position arms under the lifting points of the vehicle.

#### 208-240V AC Mobile Power Unit

The durable hydraulic power-unit works on a 208-240V power-supply. This means it's the perfect setup for your home garage!

#### P for Portable

P stands for portable. A wheel kit and transport bar is included in the kit, this makes the lift portable to use it anywhere you want!

### 2800KG Capacity

With a lifting capacity of 2800KG the LiftMotive LM-2800MR-P is the best solution for your garage