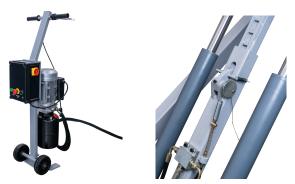

# **Automatic Engaging Safety Locks**

The lift is equipped with two high quality automatic engaging safety locks. The manual release wipes out the need for a pneumatic air supply.

#### 208-240V AC Mobile Power Unit

The durable hydraulic power-unit works on a 208-240V power-supply. This means it's the perfect setup for your home garage!

#### P for Portable

P stands for portable. A wheel kit and transport bar is included in the kit, this makes the lift portable to use it anywhere you want!