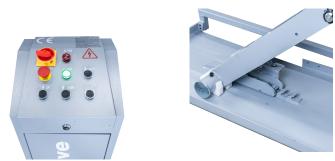

#### **Automatic Engaging Safety Locks**

The lift is equipped with two high quality automatic engaging safety locks. The electric release wipes out the need for a pneumatic air supply.