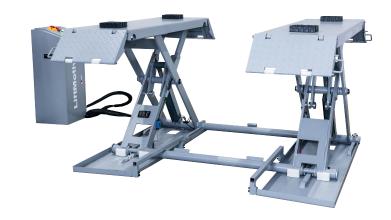

#### LiftMotive LM-3000MR-P Mid Rise Portable Scissor lift.

It is the perfect lift for commercial quick service bays and tire service specialists that need extra lifting height. It easily lifts a 3.000kg car or truck to a comfortable working height without requiring the user to position arms under the lifting points of the vehicle.

#### P for Portable

P stands for portable. A wheel kit and transport bar is included in the kit, this makes the lift portable to use it anywhere you want!

#### 3000KG Capacity

With a lifting capacity of 3000KG the LiftMotive LM-3000MR-P is the best solution for your garage