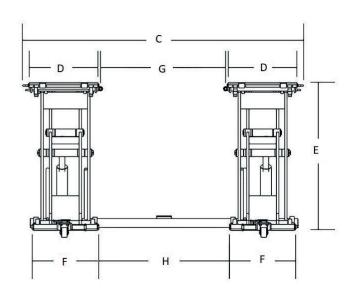

### **Specifications**

| A | Max. Length                    | 1900MM |
|---|--------------------------------|--------|
| В | Min. Length                    | 1400MM |
| С | Overall Width                  | 1700MM |
| D | Top Platform Width             | 460MM  |
| E | Max. Height                    | 1000MM |
| F | Bottom Platform Width          | 460MM  |
| G | Width Between Top Platforms    | 780MM  |
| Н | Width Between Bottom Platforms | 780MM  |