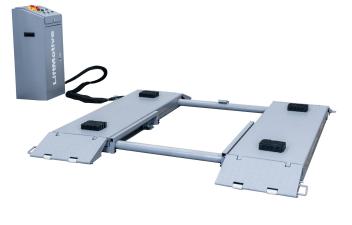

#### LiftMotive LM-3000MR-P Mid Rise Portable Scissor lift.

It is the perfect lift for commercial quick service bays and tire service specialists that need extra lifting height. It easily lifts a 3.000kg car or truck to a comfortable working height without requiring the user to position arms under the lifting points of the vehicle.

#### 208-240V AC Mobile Power Unit

The durable hydraulic power-unit works on a 208-240V power-supply. This means it's the perfect setup for your home garage!

#### Lockable Ramps

Ramps are lockable at full extension. This means the maximum lift point spread is adjustable for short and long wheelbased cars.