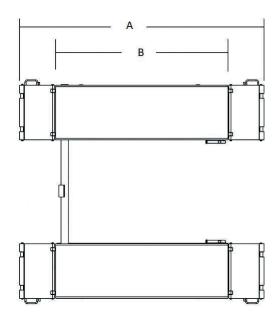

### **Specifications**

| A | Max. Length                    | 1900MM |
|---|--------------------------------|--------|
| В | Min. Length                    | 1400MM |
| С | Overall Width                  | 1700MM |
| D | Top Platform Width             | 460MM  |
| E | Max. Height                    | 1000MM |
| F | Bottom Platform Width          | 460MM  |
| G | Width Between Top Platforms    | 780MM  |
| Н | Width Between Bottom Platforms | 780MM  |