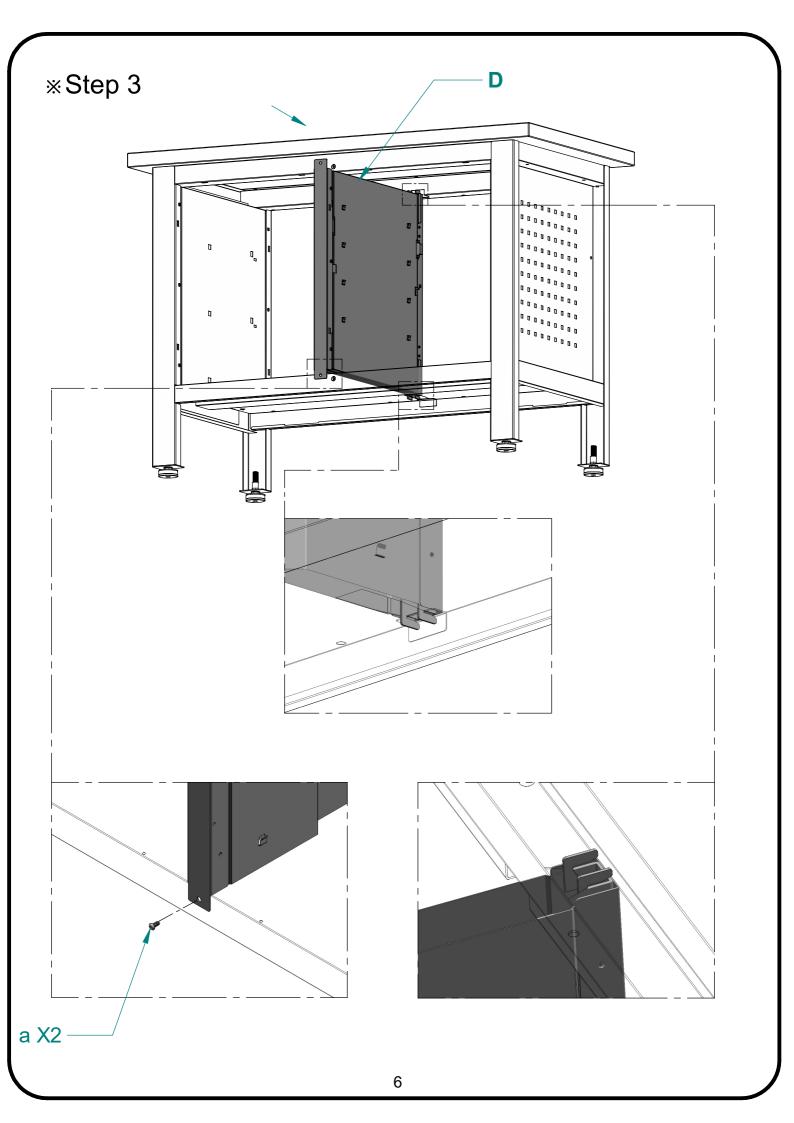

## PARTS LIST

| Part | Description | Quantity |
|------|-------------|----------|
| A    | Тор         | 1        |
| В1   | Left Side   | 1        |
| В2   | Right Side  | 1        |
| С    | Bottom      | 1        |
| D    | Support     | 1        |
| Е    | Drawer      | 3        |
| F1   | Door        | 1        |

## HARDWARE CONTENTS

| Part | Description     | Quantity | Part | Description | Quantity |
|------|-----------------|----------|------|-------------|----------|
| a    | Bolts ST5x12 mm | 10+2     |      |             |          |
| b    | Plastic Pin     | 4        |      |             |          |