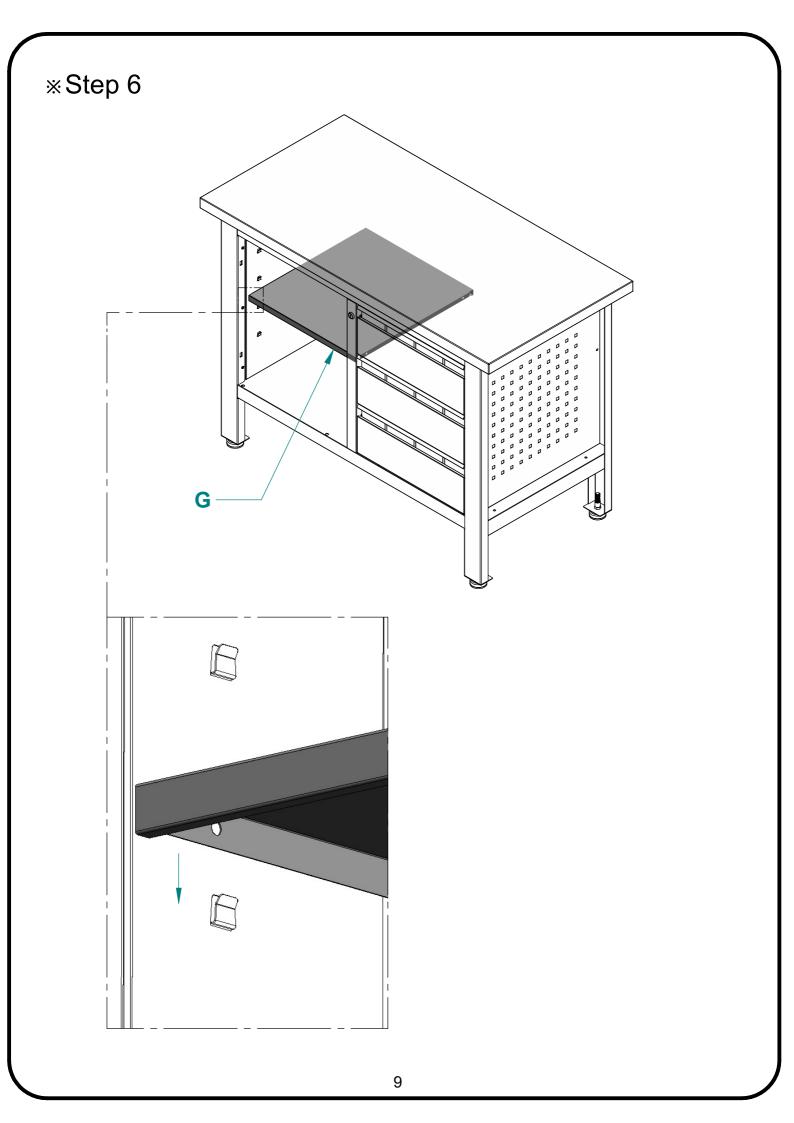

- 1.Before assembling parts, please check the parts quantity according to the PARTS LIST.
- 2. Carefully unpack and spread out all parts in a large uncluttered area.
- 3. Familiarize yourself with all parts and compare them with the drawing below to make sure none are missing. Read all assembly instructions before beginning.
- 4. Start assembly of cabinet following steps 1 to 7 as shown in drawings.

### **WARNING**

- 1.Close doors and drawers before moving.
- 2.Do not stand on the product. You may fall which may cause personal injury.
- 3.Do not mount the product on truck bed or any other moving object.
- 4.Do not climb on,in or around. Keep away from children.







## «Step 4



## 

Flick the plastic clips on the inside slide to detach the inside slide from the outside slide.