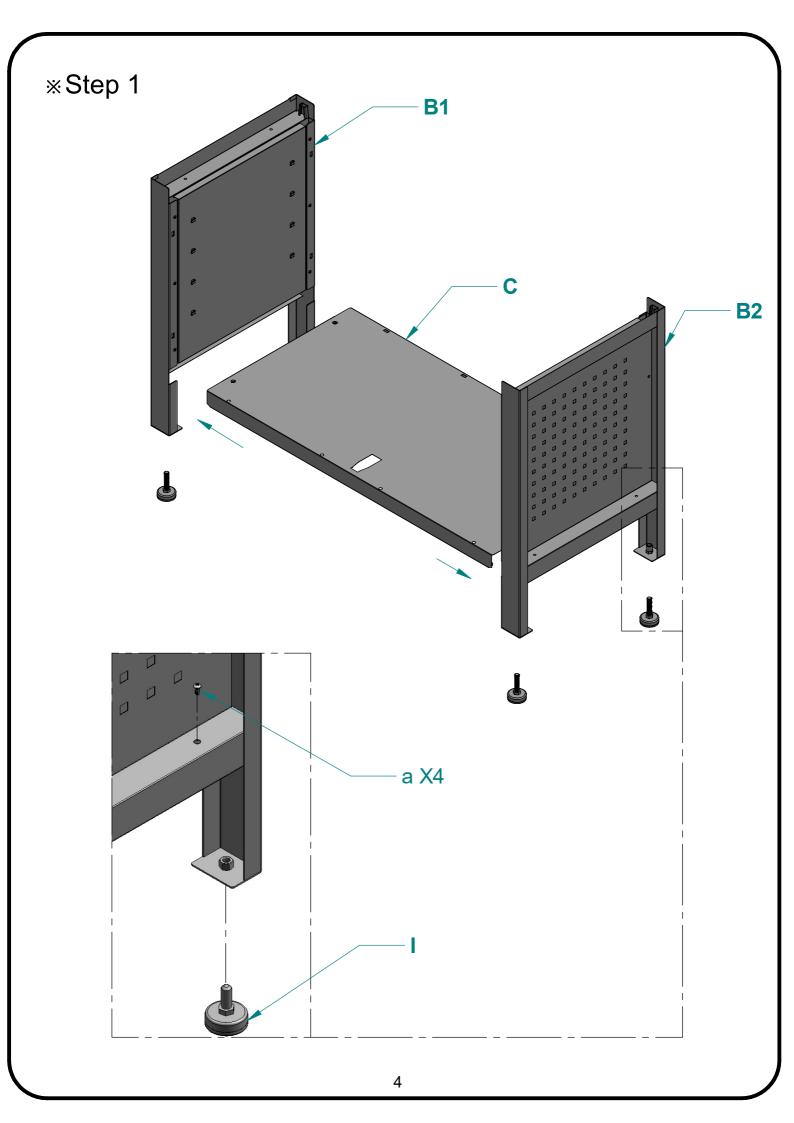

## PARTS LIST

| Part | Description | Quantity |
|------|-------------|----------|
| A    | Тор         | 1        |
| В1   | Left Side   | 1        |
| В2   | Right Side  | 1        |
| С    | Bottom      | 1        |
| D    | Support     | 1        |
| Е    | Drawer      | 3        |
| F1   | Door        | 1        |

| Part | Description          | Quantity |
|------|----------------------|----------|
| G    | Shelf                | 1        |
| Н    | Back                 | 2        |
| Ι    | Leg Leveler Assembly | 4        |
| J1   | Left Slide           | 3        |
| J2   | Right Slide          | 3        |
|      |                      |          |
|      |                      |          |

## HARDWARE CONTENTS

| Part | Description     | Quantity | Part | Description | Quantity |
|------|-----------------|----------|------|-------------|----------|
| a    | Bolts ST5x12 mm | 10+2     |      |             |          |
| b    | Plastic Pin     | 4        |      |             |          |