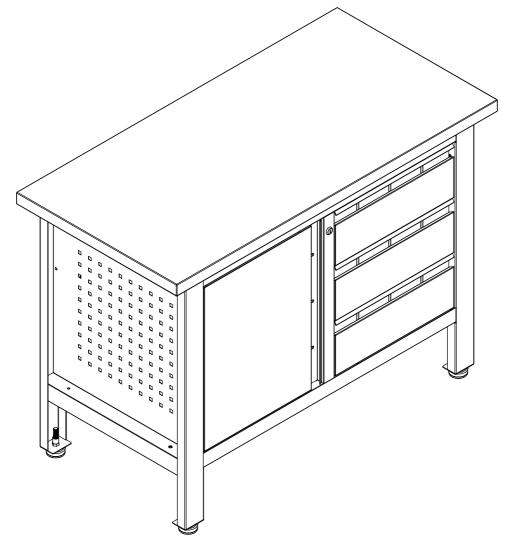

# **ASSEMBLY INSTRUCTIONS**

Workbench Double Size 1 Door / 3 Drawers

**GK-DSWB1D3D** 