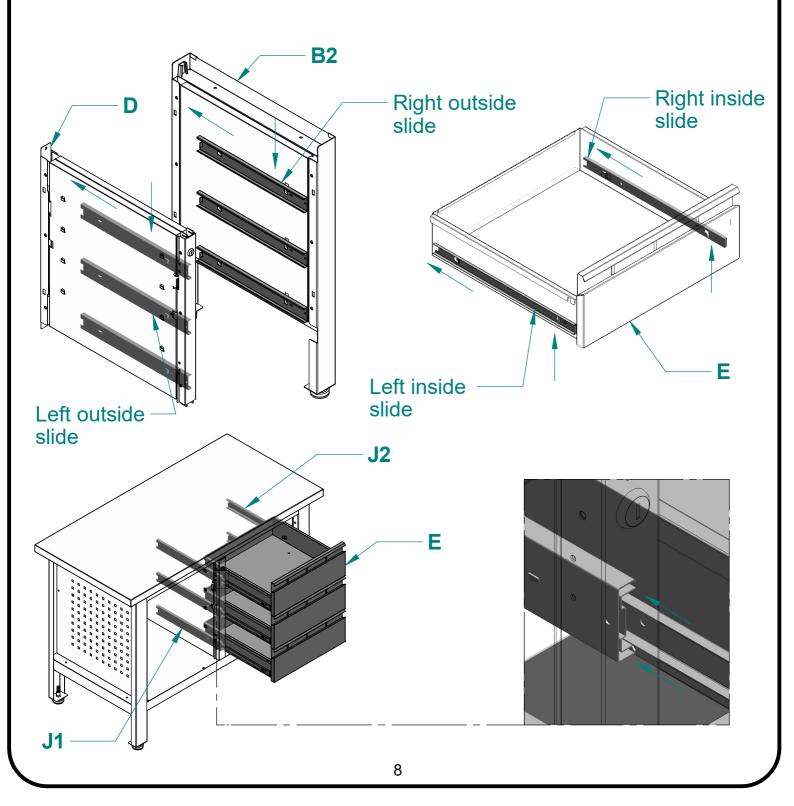

## «Step 4

## 

Flick the plastic clips on the inside slide to detach the inside slide from the outside slide.