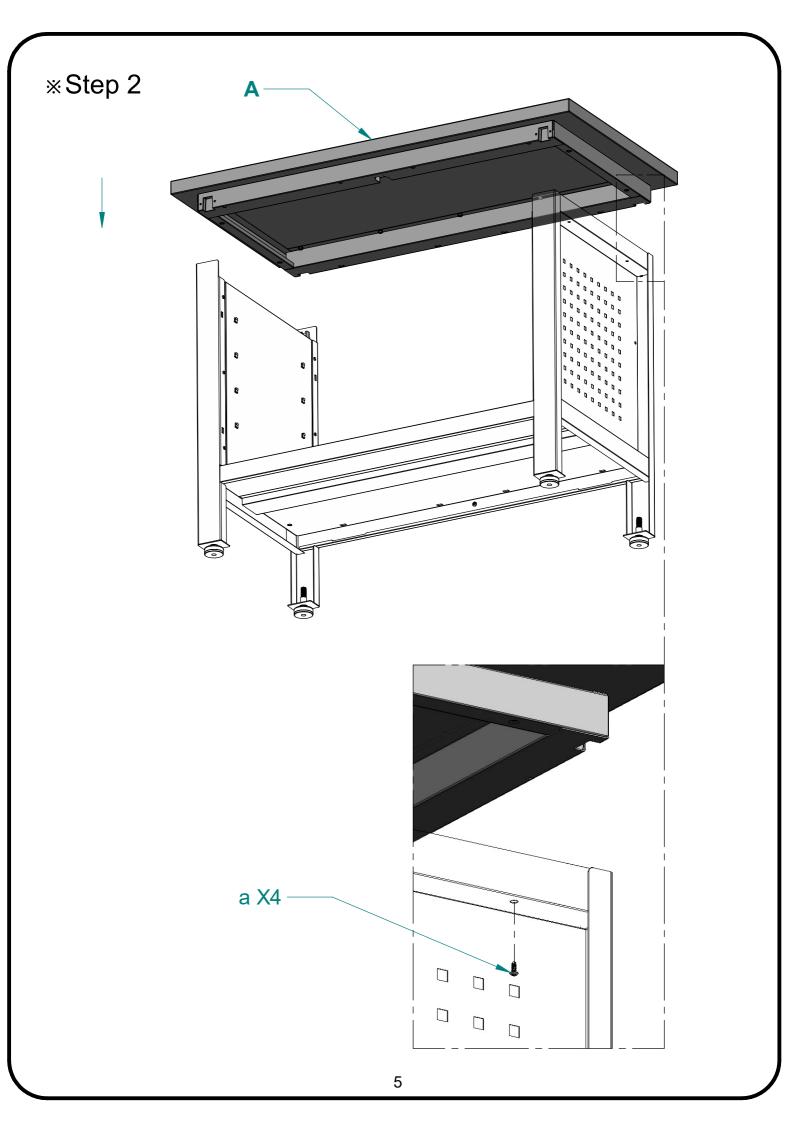

## PARTS LIST

| Part | Description | Quantity |
|------|-------------|----------|
| A    | Тор         | 1        |
| В1   | Left Side   | 1        |
| В2   | Right Side  | 1        |
| С    | Bottom      | 1        |
| D    | Support     | 1        |
| Е    | Drawer      | 3        |
| F1   | Door        | 1        |

## HARDWARE CONTENTS

| Part | Description     | Quantity | Part | Description | Quantity |
|------|-----------------|----------|------|-------------|----------|
| a    | Bolts ST5x12 mm | 10+2     |      |             |          |
| b    | Plastic Pin     | 4        |      |             |          |