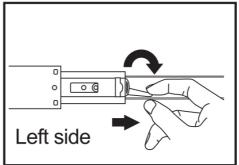

## 

Flick the plastic clips on the inside slide to detach the inside slide from the outside slide.