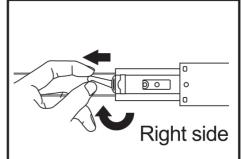

## 

Flick the plastic clips on the inside slide to detach the inside slide from the outside slide.