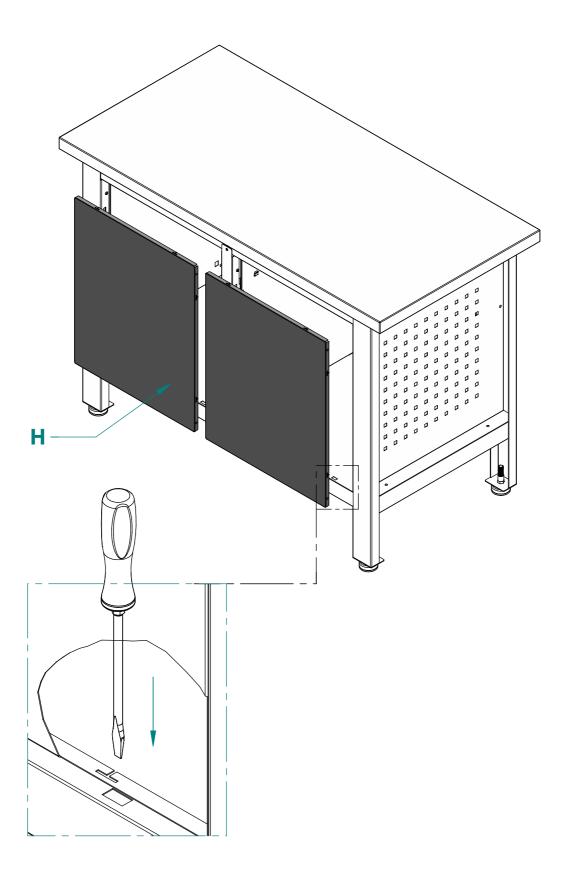

| Part | Description          | Quantity |
|------|----------------------|----------|
| G    | Shelf                | 1        |
| Н    | Back                 | 2        |
| Ι    | Leg Leveler Assembly | 4        |
| J1   | Left Slide           | 3        |
| J2   | Right Slide          | 3        |
|      |                      |          |
|      |                      |          |