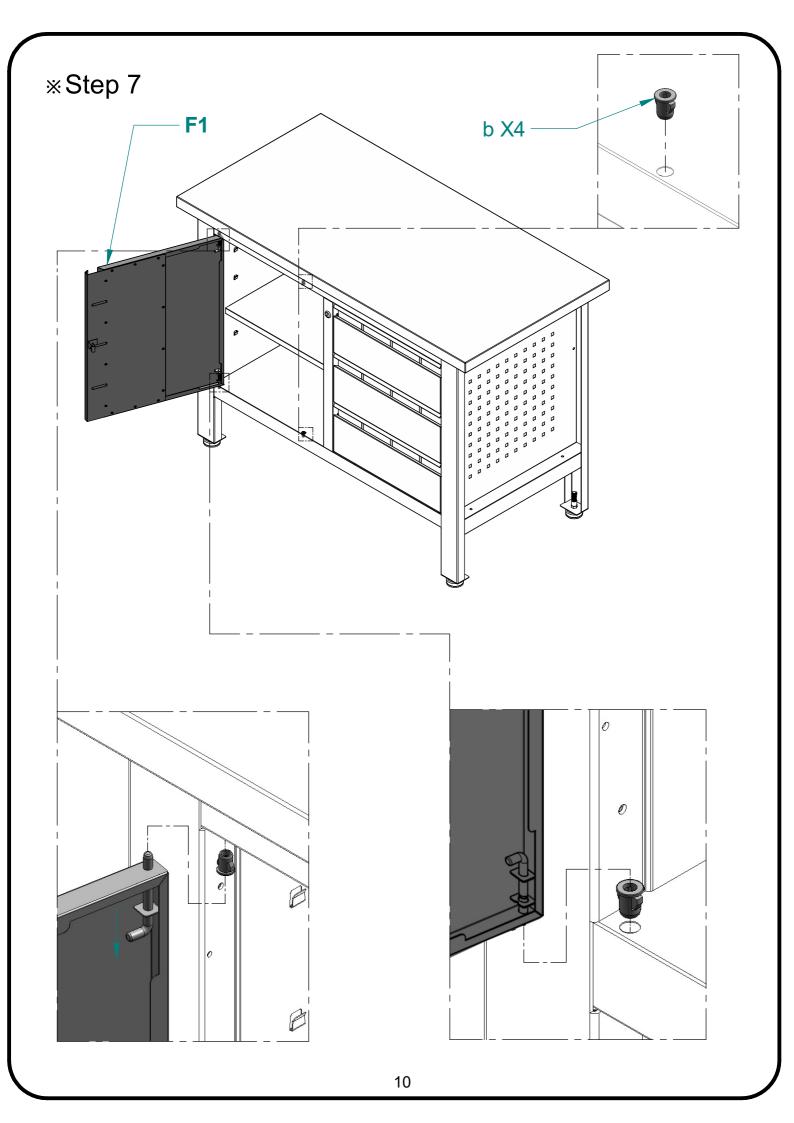

## PARTS LIST

| Part | Description | Quantity |
|------|-------------|----------|
| A    | Тор         | 1        |
| В1   | Left Side   | 1        |
| В2   | Right Side  | 1        |
| С    | Bottom      | 1        |
| D    | Support     | 1        |
| Е    | Drawer      | 3        |
| F1   | Door        | 1        |

## HARDWARE CONTENTS

| Part | Description     | Quantity | Part | Description | Quantity |
|------|-----------------|----------|------|-------------|----------|
| a    | Bolts ST5x12 mm | 10+2     |      |             |          |
| b    | Plastic Pin     | 4        |      |             |          |

(a) 10+2pcs

**b** 4pcs