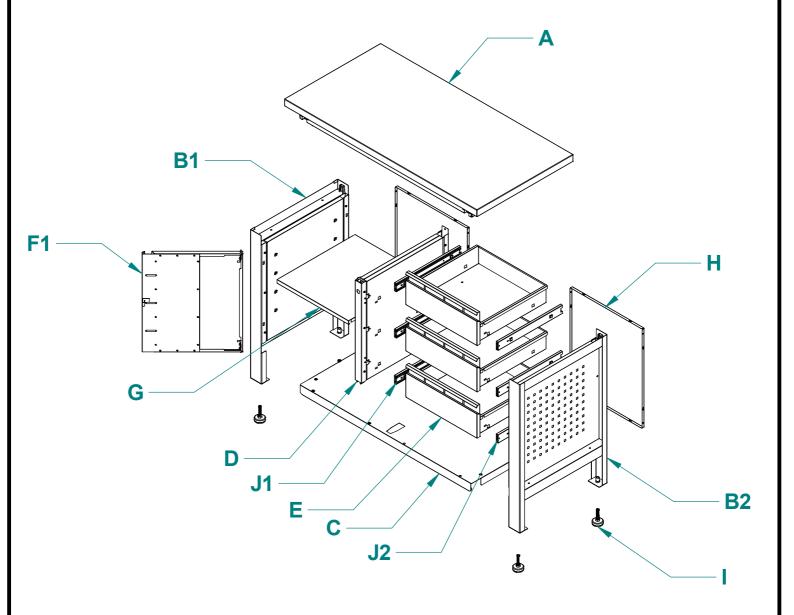

## PARTS LIST

| Part | Description | Quantity |
|------|-------------|----------|
| A    | Тор         | 1        |
| В1   | Left Side   | 1        |
| В2   | Right Side  | 1        |
| С    | Bottom      | 1        |
| D    | Support     | 1        |
| Е    | Drawer      | 3        |
| F1   | Door        | 1        |

| Part | Description          | Quantity |
|------|----------------------|----------|
| G    | Shelf                | 1        |
| Н    | Back                 | 2        |
| Ι    | Leg Leveler Assembly | 4        |
| J1   | Left Slide           | 3        |
| J2   | Right Slide          | 3        |
|      |                      |          |
|      |                      |          |

#### **CAUTION**

- 1.Before assembling parts, please check the parts quantity according to the PARTS LIST.
- 2. Carefully unpack and spread out all parts in a large uncluttered area.
- 3. Familiarize yourself with all parts and compare them with the drawing below to make sure none are missing. Read all assembly instructions before beginning.
- 4. Start assembly of cabinet following steps 1 to 7 as shown in drawings.