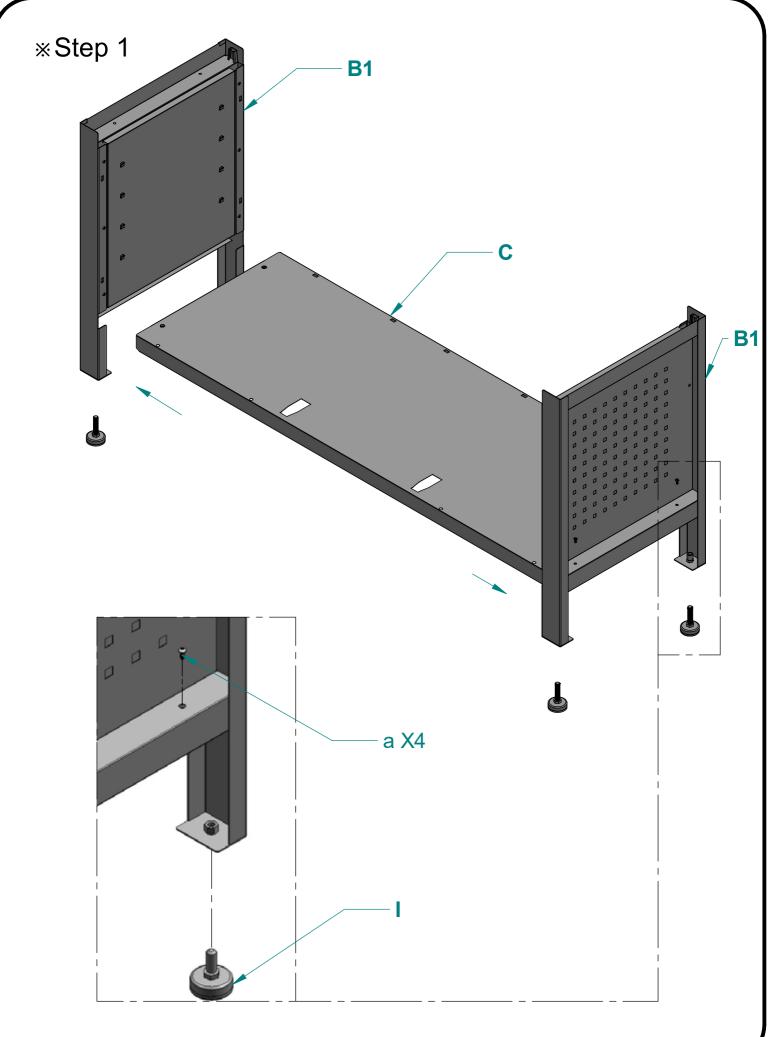

|             |          |
| b    | Plastic Pin     | 8        |      |             |          |



(a) 12+2pcs



b 8pcs

#### CAUTION

1.Before assembling parts, please check the parts quantity according to the PARTS LIST.

2.Carefully unpack and spread out all parts in a large uncluttered area.

3.Familiarize yourself with all parts and compare them with the drawing below to make sure none are missing.Read all assembly instructions before beginning.

4.Start assembly of cabinet following steps 1 to 7 as shown in drawings.

### WARNING

- 1.Close doors and drawers before moving.
- 2.Do not stand on the product. You may fall which may cause personal injury.
- 3.Do not mount the product on truck bed or any other moving object.
- 4.Do not climb on, in or around. Keep away from children.