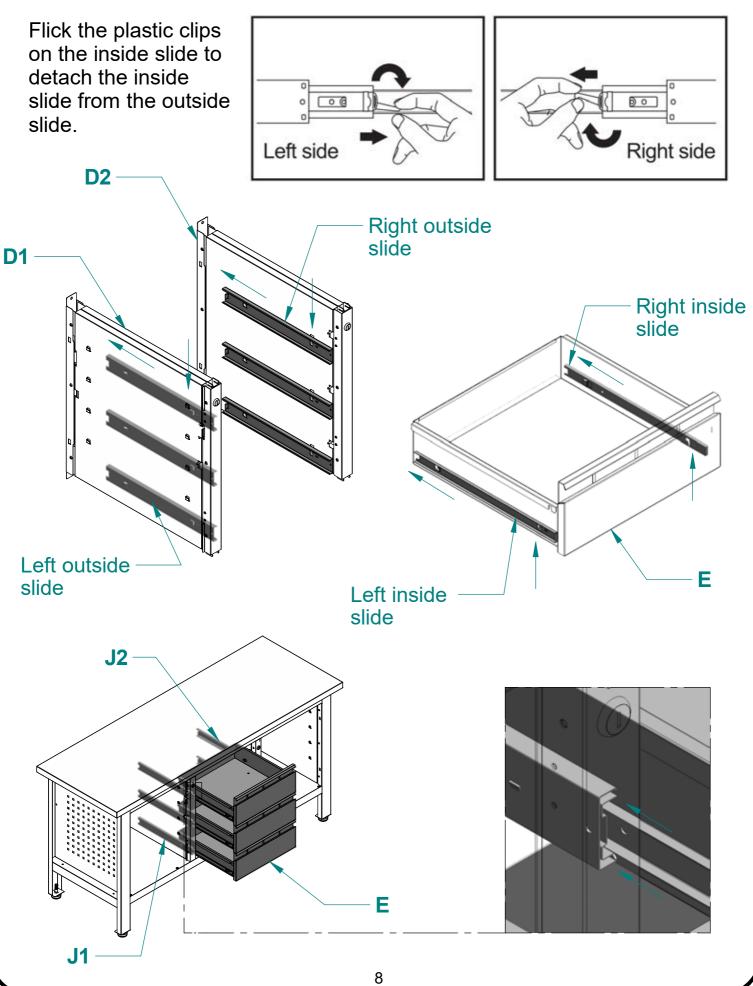

|          |
| b    | Plastic Pin     | 8        |      |             |          |



(a) 12+2pcs



b 8pcs

#### CAUTION

1.Before assembling parts, please check the parts quantity according to the PARTS LIST.

2.Carefully unpack and spread out all parts in a large uncluttered area.

3.Familiarize yourself with all parts and compare them with the drawing below to make sure none are missing.Read all assembly instructions before beginning.

4.Start assembly of cabinet following steps 1 to 7 as shown in drawings.

### WARNING

- 1.Close doors and drawers before moving.
- 2.Do not stand on the product. You may fall which may cause personal injury.
- 3.Do not mount the product on truck bed or any other moving object.
- 4.Do not climb on, in or around. Keep away from children.