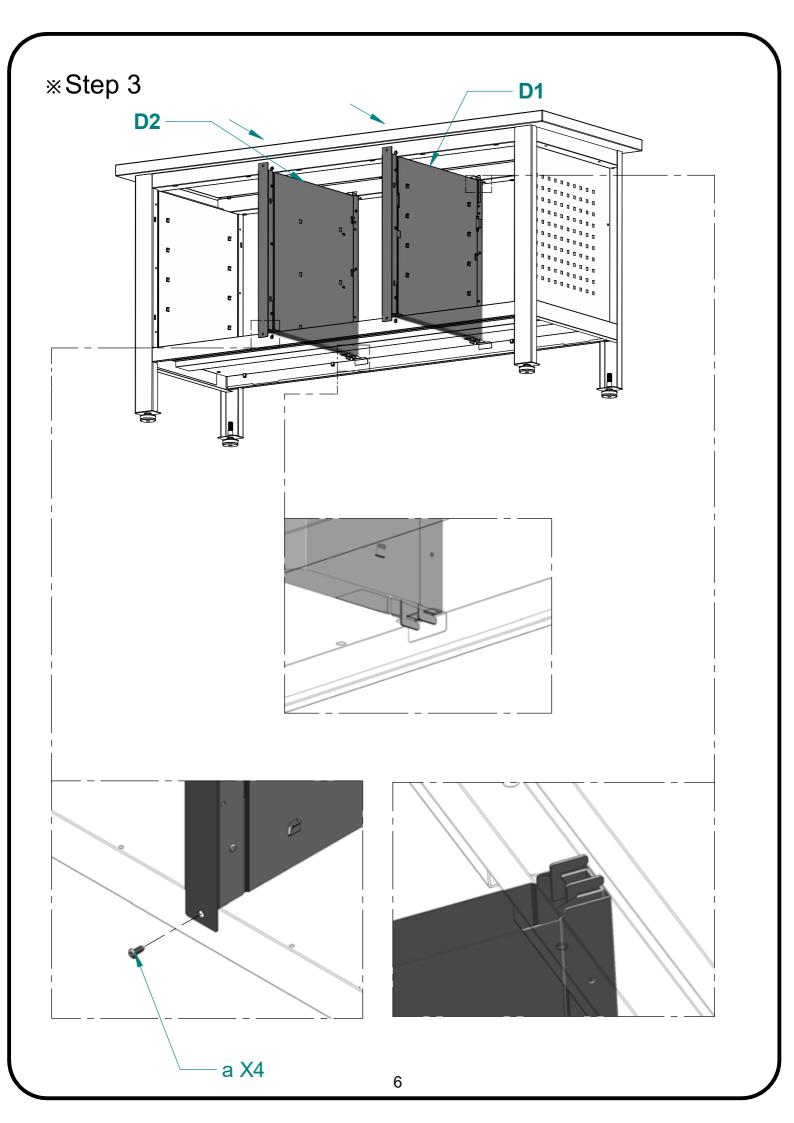

|          |
| b    | Plastic Pin     | 8        |      |             |          |



(a) 12+2pcs



b 8pcs

#### CAUTION

1.Before assembling parts, please check the parts quantity according to the PARTS LIST.

2.Carefully unpack and spread out all parts in a large uncluttered area.

3.Familiarize yourself with all parts and compare them with the drawing below to make sure none are missing.Read all assembly instructions before beginning.

4.Start assembly of cabinet following steps 1 to 7 as shown in drawings.

### WARNING

- 1.Close doors and drawers before moving.
- 2.Do not stand on the product. You may fall which may cause personal injury.
- 3.Do not mount the product on truck bed or any other moving object.
- 4.Do not climb on, in or around. Keep away from children.