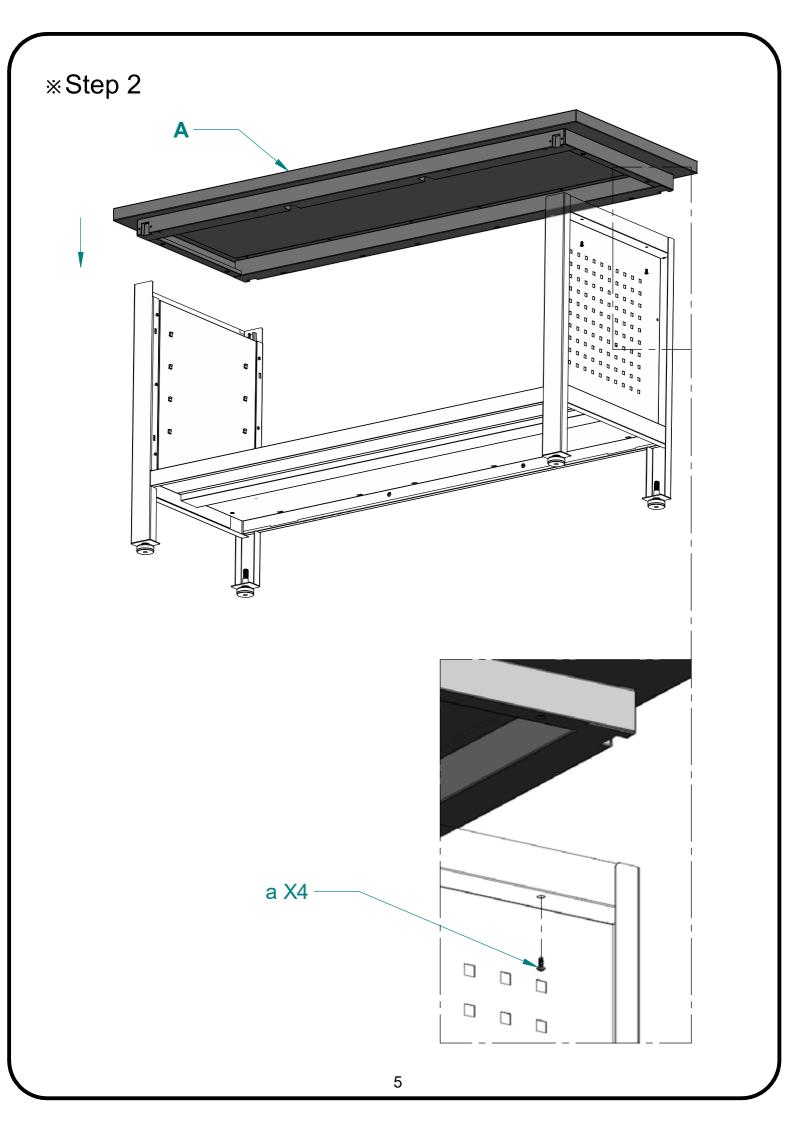

|             |          |
| b    | Plastic Pin     | 8        |      |             |          |



(a) 12+2pcs



b 8pcs

#### CAUTION

1.Before assembling parts, please check the parts quantity according to the PARTS LIST.

2.Carefully unpack and spread out all parts in a large uncluttered area.

3.Familiarize yourself with all parts and compare them with the drawing below to make sure none are missing.Read all assembly instructions before beginning.

4.Start assembly of cabinet following steps 1 to 7 as shown in drawings.

### WARNING

- 1.Close doors and drawers before moving.
- 2.Do not stand on the product. You may fall which may cause personal injury.
- 3.Do not mount the product on truck bed or any other moving object.
- 4.Do not climb on, in or around. Keep away from children.