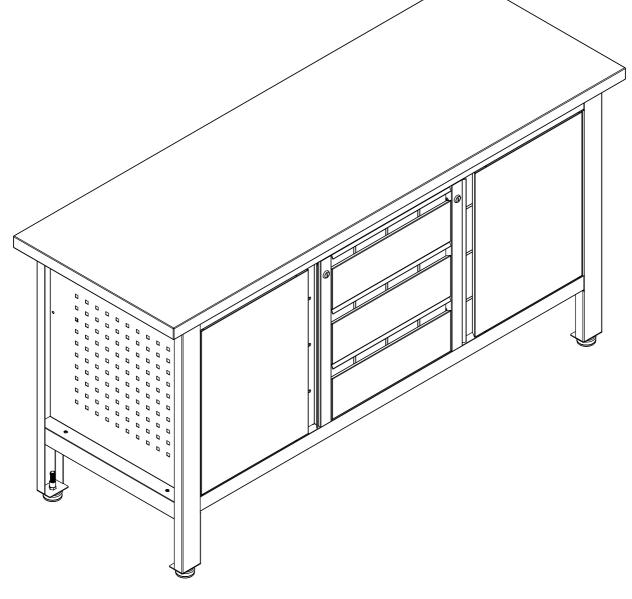

## Workbench Triple Size 2 Door / 3 Drawers



# GK-TSWB2D3D

#### **CAUTION:**

Read all instructions and safety tips before using this product.

## PARTS LIST



| Part | Description   | Quantity | Part | Description          | Quantity |
|------|---------------|----------|------|----------------------|----------|
| А    | Тор           | 1        | F2   | Right Door           | 1        |
| B1   | Side          | 2        | G    | Shelf                | 2        |
| С    | Bottom        | 1        | Н    | Back                 | 3        |
| D1   | Left Support  | 1        | Ι    | Leg Leveler Assembly | 4        |
| D2   | Right Support | 1        | J1   | Left Slide           | 3        |
| Е    | Drawer        | 3        | J2   | Right Slide          | 3        |
| F1   | Left Door     | 1        |      |                      |