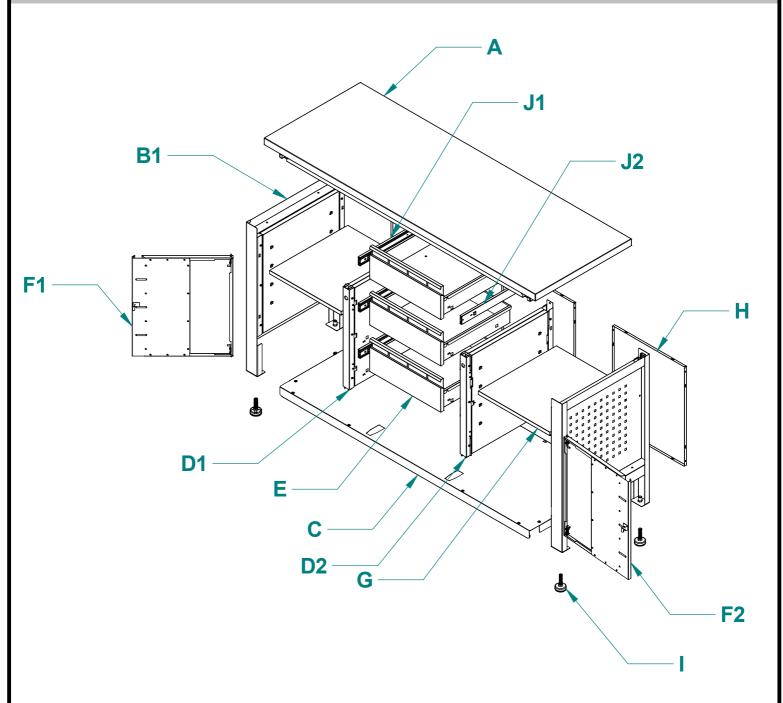

## PARTS LIST

| Part | Description   | Quantity | Part | Description          | Quantity |
|------|---------------|----------|------|----------------------|----------|
| А    | Тор           | 1        | F2   | Right Door           | 1        |
| B1   | Side          | 2        | G    | Shelf                | 2        |
| С    | Bottom        | 1        | Н    | Back                 | 3        |
| D1   | Left Support  | 1        | Ι    | Leg Leveler Assembly | 4        |
| D2   | Right Support | 1        | J1   | Left Slide           | 3        |
| Е    | Drawer        | 3        | J2   | Right Slide          | 3        |
| F1   | Left Door     | 1        |      |                      |          |

#### CAUTION

1.Before assembling parts, please check the parts quantity according to the PARTS LIST.

2.Carefully unpack and spread out all parts in a large uncluttered area.

3.Familiarize yourself with all parts and compare them with the drawing below to make sure none are missing.Read all assembly instructions before beginning.

4.Start assembly of cabinet following steps 1 to 7 as shown in drawings.