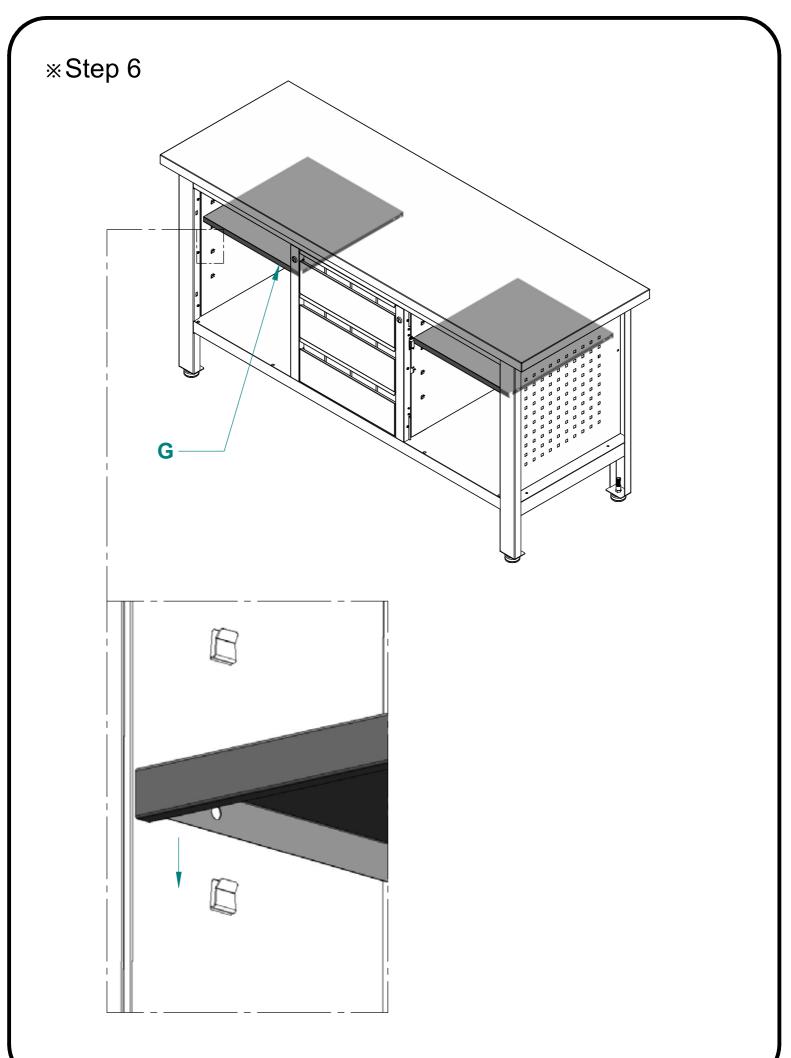

### HARDWARE CONTENTS

| Part | Description     | Quantity | Part | Description | Quantity |
|------|-----------------|----------|------|-------------|----------|
| а    | Bolts ST5x12 mm | 12+2     |      |             |          |
| b    | Plastic Pin     | 8        |      |             |          |

4.Start assembly of cabinet following steps 1 to 7 as shown in drawings.