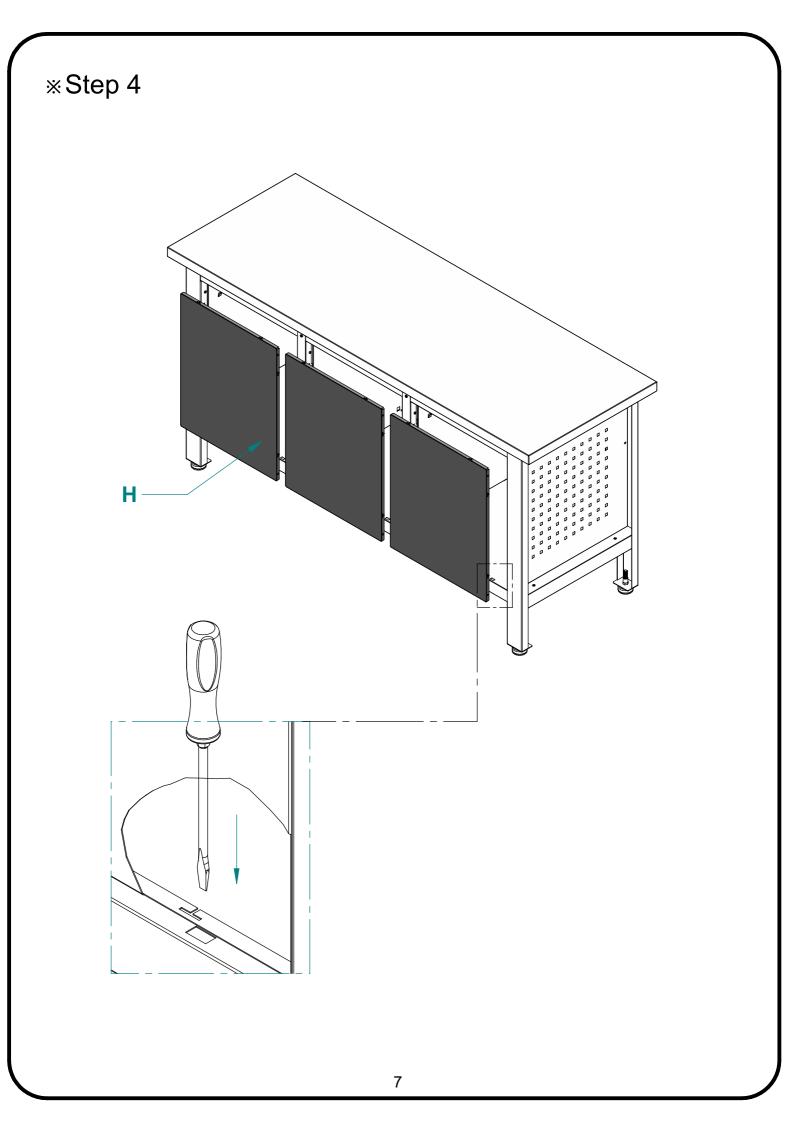

|          |
| b    | Plastic Pin     | 8        |      |             |          |



(a) 12+2pcs



b 8pcs

#### CAUTION

1.Before assembling parts, please check the parts quantity according to the PARTS LIST.

2.Carefully unpack and spread out all parts in a large uncluttered area.

3.Familiarize yourself with all parts and compare them with the drawing below to make sure none are missing.Read all assembly instructions before beginning.

4.Start assembly of cabinet following steps 1 to 7 as shown in drawings.

### WARNING

- 1.Close doors and drawers before moving.
- 2.Do not stand on the product. You may fall which may cause personal injury.
- 3.Do not mount the product on truck bed or any other moving object.
- 4.Do not climb on, in or around. Keep away from children.