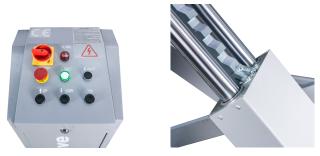

#### **Automatic Engaging Safety Locks**

The lift is equipped with two high quality automatic engaging safety locks.

#### Easy To Use

The separate control panel can be conveniently positioned to allow easy access for the operator.