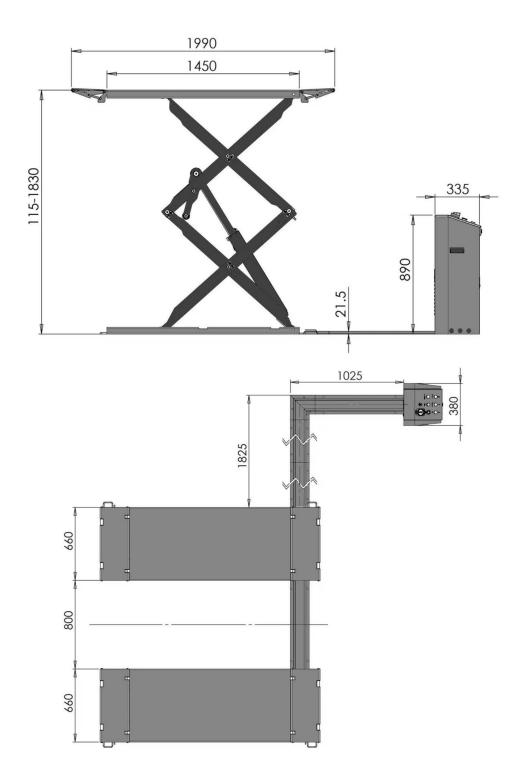

engaging safety locks.

#### Easy To Use

The separate control panel can be conveniently positioned to allow easy access for the operator.

#### Lockable Ramps

Ramps are lockable at full extension. This means the maximum lift point spread is adjustable for short and long wheelbased cars.



#### Tested with 4000KG

We conduct thorough inhouse testing on all our lifts, going above and beyond standard requirements. This includes a weight test where we exceed the maximum capacity by 1000 kg!











Set of 4 Rubber Lift Pads

Four rubber blocks with 50mm height included

# LM-3000FR



Full Rise Lifts
3.000-kg. Capacity / Full-Rise Lift / Open-Center

Questions? Contact LiftMotive Sales Team info@liftmotive.com | Tel. +31 627365781 Monday - Friday, 8AM to 4:30PM

### **Specifications**