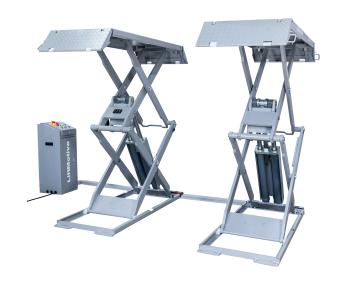

#### LiftMotive LM-3000FR Full Rise Portable Scissor lift.

The LiftMotive LM-3000FR Full Rise Scissor Lift is the perfect above ground lift for professional garages. A space saver combining an extremely low lift platform height and a 1.90m full rise scissor lift system.

#### Lockable Ramps

Ramps are lockable at full extension. This means the maximum lift point spread is adjustable for short and long wheelbased cars.