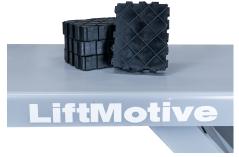

#### Tested with 4000KG

We conduct thorough inhouse testing on all our lifts, going above and beyond standard requirements. This includes a weight test where we exceed the maximum capacity by 1000 kg!

Set of 4 Rubber Lift Pads

Four rubber blocks with 50mm height included