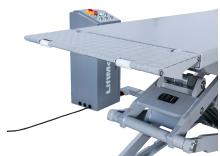

#### Easy To Use

The separate control panel can be conveniently positioned to allow easy access for the operator.