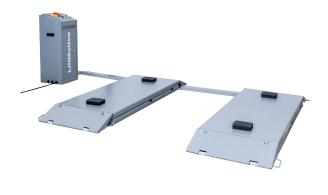

#### LiftMotive LM-3000FR Full Rise Portable Scissor lift.

The LiftMotive LM-3000FR Full Rise Scissor Lift is the perfect above ground lift for professional garages. A space saver combining an extremely low lift platform height and a 1.90m full rise scissor lift system.

#### Easy To Use

The separate control panel can be conveniently positioned to allow easy access for the operator.

#### Lockable Ramps

Ramps are lockable at full extension. This means the maximum lift point spread is adjustable for short and long wheelbased cars.