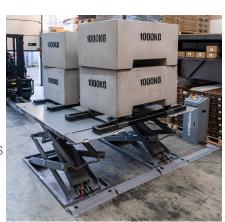

#### Tested with 4000KG

We conduct thorough inhouse testing on all our lifts, going above and beyond standard requirements. This includes a weight test where we exceed the maximum capacity by 1000 kg!

Set of 4 Rubber Lift Pads