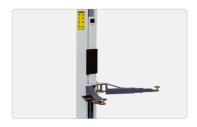

Built with an extended carriage design to enhance structural strength.

Frame Cradle Pads for Trucks

& SUVs (optional)

75mm Extension adapters (included)

Screw pad Assembly, 50mm pin (included)

Extra-long, 3-stage lift arms designed to accommodate both small and large vehicles