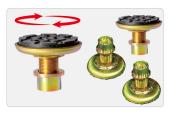

Built with an extended carriage design to enhance structural strength.

Frame Cradle Pads for Trucks

& SUVs (optional)

75mm Extension adapters (included)

Screw pad Assembly, 50mm pin (included)

Extra-long, 3-stage lift arms designed to accommodate both small and large vehicles