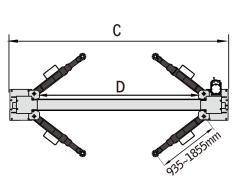

## LiftMotive Europe B.V. - Melkweg 16A, 1841JJ Stompetoren www.liftmotive.com | info@liftmotive.com | Tel. +31 627365781

| Measurement                       | Dimension     |
|-----------------------------------|---------------|
| A - Lift height without extension | 2012 - 2046mm |
| A - Lift Height with extension    | 2275 - 2275mm |
| A - Lock height without extension | 1972 - 2006mm |
| A - Lock height with extension    | 2201 - 2235mm |
| B - Overall Height (2 options)    | 4224 / 4502mm |
| C - Overall Width                 | 3666mm        |
| D - Drive-Thru Clearance          | 2720mm        |
| E - Width Between the Columns     | 3000mm        |
| F - Minimum Pad Height            | 107mm         |
| Arm reach Min / Max               | 935-1855mm    |
| Voltage / Motor                   | 400V / 3.0HP  |
| Gross Weight                      | 871KG         |