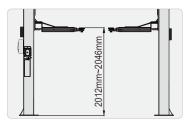

## LiftMotive Europe B.V. - Melkweg 16A, 1841JJ Stompetoren www.liftmotive.com | info@liftmotive.com | Tel. +31 627365781

| Measurement                       | Dimension     |
|-----------------------------------|---------------|
| A - Lift height without extension | 2012 - 2046mm |
| A - Lift Height with extension    | 2275 - 2275mm |
| A - Lock height without extension | 1972 - 2006mm |
| A - Lock height with extension    | 2201 - 2235mm |
| B - Overall Height (2 options)    | 4224 / 4502mm |
| C - Overall Width                 | 3666mm        |
| D - Drive-Thru Clearance          | 2720mm        |
| E - Width Between the Columns     | 3000mm        |
| F - Minimum Pad Height            | 107mm         |
| Arm reach Min / Max               | 935-1855mm    |
| Voltage / Motor                   | 400V / 3.0HP  |
| Gross Weight                      | 871KG         |