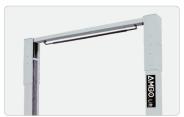

## Lift Otive AMGO A250SACH Heavy Duty Two Post Lift 5000KG Lifting Capacity

Featuring an extra-tall design with adjustable height settings.

Achieves a maximum lift height of over 2 meters without the need for additional adapters.

Built with an extended carriage design to enhance structural strength.

Frame Cradle Pads for Trucks

& SUVs (optional)

75mm Extension adapters (included)

Screw pad Assembly, 50mm pin (included)

Extra-long, 3-stage lift arms designed to accommodate both small and large vehicles