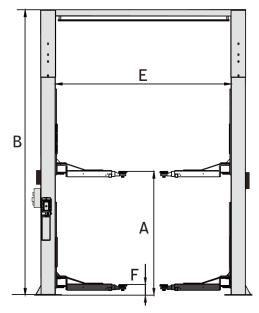

## LiftMotive Europe B.V. - Melkweg 16A, 1841JJ Stompetoren www.liftmotive.com | info@liftmotive.com | Tel. +31 627365781

| Measurement                       | Dimension     |
|-----------------------------------|---------------|
| A - Lift height without extension | 2012 - 2046mm |
| A - Lift Height with extension    | 2275 - 2275mm |
| A - Lock height without extension | 1972 - 2006mm |
| A - Lock height with extension    | 2201 - 2235mm |
| B - Overall Height (2 options)    | 4224 / 4502mm |
| C - Overall Width                 | 3666mm        |
| D - Drive-Thru Clearance          | 2720mm        |
| E - Width Between the Columns     | 3000mm        |
| F - Minimum Pad Height            | 107mm         |
| Arm reach Min / Max               | 935-1855mm    |
| Voltage / Motor                   | 400V / 3.0HP  |
| Gross Weight                      | 871KG         |