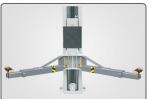

Heavy Duty Two-Stage arms

Electronic Control system including manual single point safety release

|   | :<br>E |                                                                                             |  |
|---|--------|---------------------------------------------------------------------------------------------|--|
| В |        | A                                                                                           |  |
|   |        | ┣<br>┣<br>┣<br>┣<br>┣<br>┣<br>┣<br>┣<br>┣<br>┣<br>┣<br>┣<br>┣<br>┣<br>┣<br>┣<br>┣<br>┣<br>┣ |  |