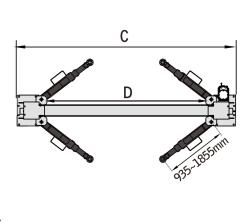

| Measurement                       | Dimension        |
|-----------------------------------|------------------|
| A - Lift height without extension | 1912 - 1946mm    |
| A - Lift Height with extension    | 2141 - 2175mm    |
| A - Lock height without extension | 1862 - 1896mm    |
| A - Lock height with extension    | 2091 - 2125mm    |
| B - Overall Height (3 options)    | 4420/4725/5030mm |
| C - Overall Width                 | 3829mm           |
| D - Drive-Thru Clearance          | 2787mm           |
| E - Width Between the Columns     | 3137mm           |
| F - Minimum Pad Height            | 173mm            |
| Arm reach Min / Max               | 1094-1686mm      |
| Voltage / Motor                   | 400V / 3.0HP     |
| Gross Weight                      | 1182KG           |