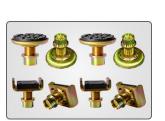

Frame Cradle Pads for Trucks & SUVs and Screw pads (included)

┱

Certificate No.: CE-MC-210519-027-30-5A - CCQS Ireland EN 1493:2010 Vehicle Lifts / EN ISO 12100:2010 / EN 60204-1-2018

75mm & 150mm Extension adapters (included)