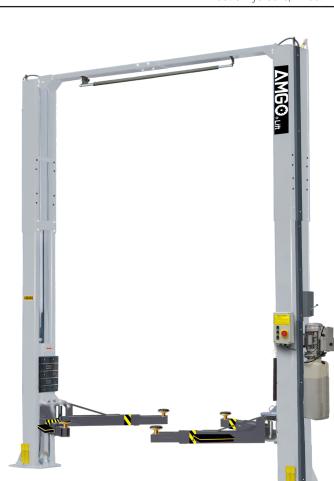

## AMGO A268C Extreme Duty Two Post Lift

6800KG Lifting Capacity Electro Hydraulic, Direct Drive, Clear floor

Featuring an extra-tall design with 3-in-1 height setting technology.

Specially designed for trucks, vans, campers, buses, and other larger vehicles.

Heavy Duty Two-Stage arms

Electronic Control system including manual single point safety release

|   | :<br>E |                                                                                             |  |
|---|--------|---------------------------------------------------------------------------------------------|--|
| В |        | A                                                                                           |  |
|   |        | ┣<br>┣<br>┣<br>┣<br>┣<br>┣<br>┣<br>┣<br>┣<br>┣<br>┣<br>┣<br>┣<br>┣<br>┣<br>┣<br>┣<br>┣<br>┣ |  |

| Measurement                       | Dimension        |
|-----------------------------------|------------------|
| A - Lift height without extension | 1912 - 1946mm    |
| A - Lift Height with extension    | 2141 - 2175mm    |
| A - Lock height without extension | 1862 - 1896mm    |
| A - Lock height with extension    | 2091 - 2125mm    |
| B - Overall Height (3 options)    | 4420/4725/5030mm |
| C - Overall Width                 | 3829mm           |
| D - Drive-Thru Clearance          | 2787mm           |
| E - Width Between the Columns     | 3137mm           |
| F - Minimum Pad Height            | 173mm            |
| Arm reach Min / Max               | 1094-1686mm      |
| Voltage / Motor                   | 400V / 3.0HP     |
| Gross Weight                      | 1182KG           |