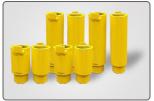

Frame Cradle Pads for Trucks & SUVs and Screw pads (included)

┱

Certificate No.: CE-MC-210519-027-30-5A - CCQS Ireland EN 1493:2010 Vehicle Lifts / EN ISO 12100:2010 / EN 60204-1-2018

75mm & 150mm Extension adapters (included)