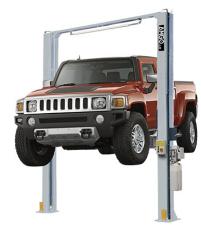

## AMGO A268C Extreme Duty Two Post Lift

6800KG Lifting Capacity Electro Hydraulic, Direct Drive, Clear floor

Featuring an extra-tall design with 3-in-1 height setting technology.

Specially designed for trucks, vans, campers, buses, and other larger vehicles.