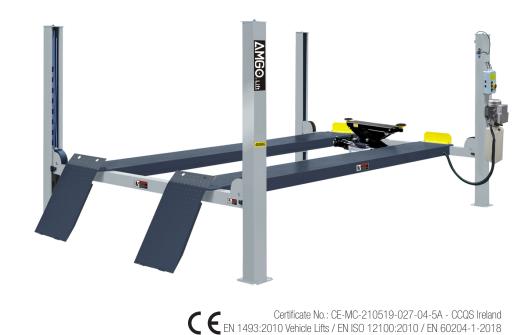

## AMGO A440 Four Post Service Lift 4000KG Lifting Capacity

Electro Hydraulic, Mechanical Safety Locks, Fully Automatic

Optional: 2800KG Low Profile Rolling Bridge Jack (pneumatic hydraulic)

Optional: LED Light kits made from aluminium PCB.

24-Volt Automatic control system

with mechanical self-locking and

air-release safety lock system.

Optional platform extension kits add 660mm lenght to the runways.

Adjustable runway: The off-side runway can be installed with a narrower or wider positioning.

| Measurement                        | Dimension |
|------------------------------------|-----------|
| A - Overall Length (Inc. Ramps)    | 5512mm    |
| B - Overall Length (Without Ramps) | 4600mm    |
| C - Overall Width                  | 3208mm    |
| D - Width Between the Columns      | 2852mm    |
| E - Max Lifting Height             | 1870mm    |
| E - Max Locking Height             | 1800mm    |
| F - Overall Height                 | 2185mm    |
| G - Min. Height                    | 170mm     |

| Measurement                 | Dimension         |
|-----------------------------|-------------------|
| H - Max Lift Clearance      | 1730mm            |
| H - Max Lock Clearance      | 1660mm            |
| I- Drive Through Width      | 2498mm            |
| J - Width between runway    | 85mm - 1300mm     |
| K - Outside edge of runways | 1101mm - 2316mm   |
| Lifting Capacity            | 4000KG            |
| Voltage / Motor             | 230V or 400V, 3HP |
| Gross Weight                | 921KG             |