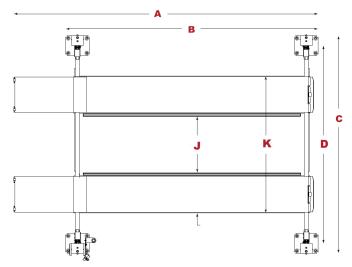

| Measurement                        | Dimension |
|------------------------------------|-----------|
| A - Overall Length (Inc. Ramps)    | 5512mm    |
| B - Overall Length (Without Ramps) | 4600mm    |
| C - Overall Width                  | 3208mm    |
| D - Width Between the Columns      | 2852mm    |
| E - Max Lifting Height             | 1870mm    |
| E - Max Locking Height             | 1800mm    |
| F - Overall Height                 | 2185mm    |
| G - Min. Height                    | 170mm     |

| Measurement                 | Dimension         |
|-----------------------------|-------------------|
| H - Max Lift Clearance      | 1730mm            |
| H - Max Lock Clearance      | 1660mm            |
| I- Drive Through Width      | 2498mm            |
| J - Width between runway    | 85mm - 1300mm     |
| K - Outside edge of runways | 1101mm - 2316mm   |
| Lifting Capacity            | 4000KG            |
| Voltage / Motor             | 230V or 400V, 3HP |
| Gross Weight                | 921KG             |