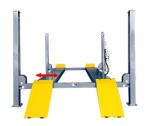

## AMGO A440 Four Post Service Lift 4000KG Lifting Capacity

Electro Hydraulic, Mechanical Safety Locks, Fully Automatic

Optional: 2800KG Low Profile Rolling Bridge Jack (pneumatic hydraulic)

Optional: LED Light kits made from aluminium PCB.