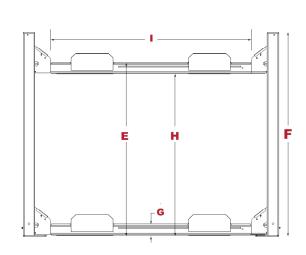

| Measurement                        | Dimension |
|------------------------------------|-----------|
| A - Overall Length (Inc. Ramps)    | 5512mm    |
| B - Overall Length (Without Ramps) | 4600mm    |
| C - Overall Width                  | 3208mm    |
| D - Width Between the Columns      | 2852mm    |
| E - Max Lifting Height             | 1870mm    |
| E - Max Locking Height             | 1800mm    |
| F - Overall Height                 | 2185mm    |
| G - Min. Height                    | 170mm     |

| Measurement                 | Dimension         |
|-----------------------------|-------------------|
| H - Max Lift Clearance      | 1730mm            |
| H - Max Lock Clearance      | 1660mm            |
| I- Drive Through Width      | 2498mm            |
| J - Width between runway    | 85mm - 1300mm     |
| K - Outside edge of runways | 1101mm - 2316mm   |
| Lifting Capacity            | 4000KG            |
| Voltage / Motor             | 230V or 400V, 3HP |
| Gross Weight                | 921KG             |