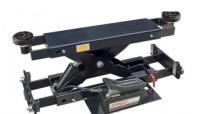

## AMGO A440 Four Post Service Lift 4000KG Lifting Capacity

Electro Hydraulic, Mechanical Safety Locks, Fully Automatic

Optional: 2800KG Low Profile Rolling Bridge Jack (pneumatic hydraulic)

Optional: LED Light kits made from aluminium PCB.